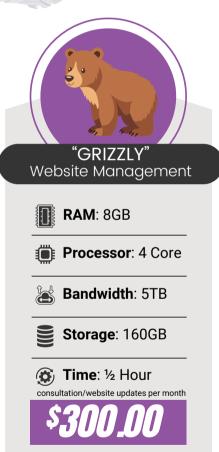

# Well, this is pretty darn big, huge I say!

### All Plans Come With Core Services: Host as many websites that your server can handle!