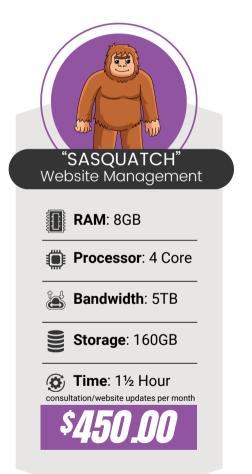

# Well, this is pretty darn big, huge I say!

### All Plans Come With Core Services: Host as many websites that your server can handle!