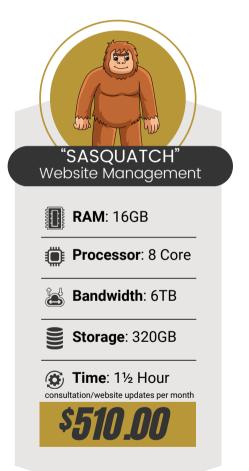

# Well, this is pretty darn big, huge I say!

### All Plans Come With Core Services: Host as many websites that your server can handle!